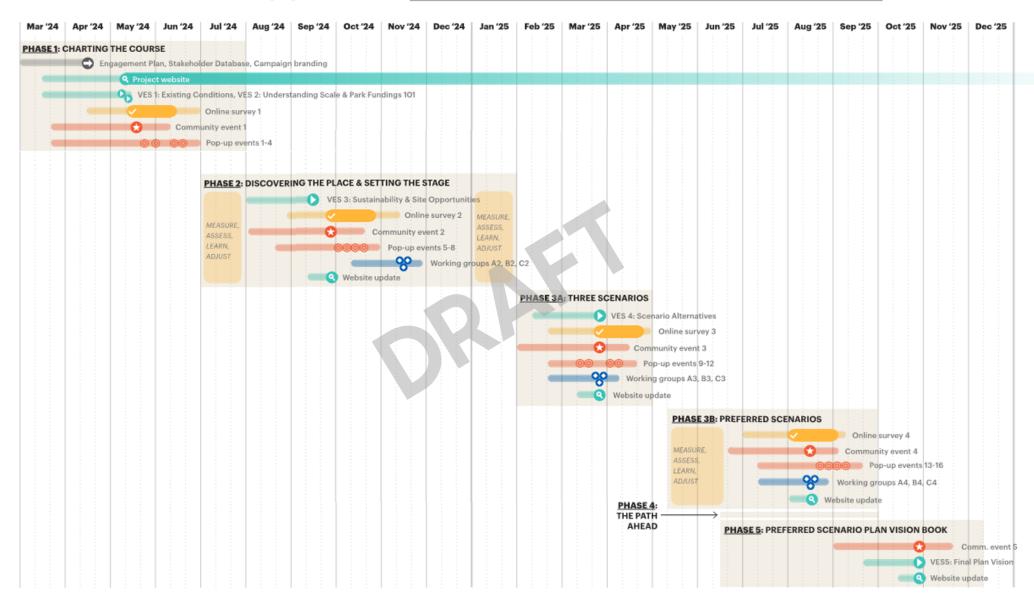

# **Anticipated Overall Project Schedule**

### **Anticipated Project Schedule**

Santa Monica Airport Conversion

Community & Stakeholder Engagement Plan

Engagement Planning
 Community Event
 Project Website
 Online Survey
 Prep/Follow-up
 Pop-up Event
 Virtual Edu. Sess.
 Working Group

Engagement Schedule DRAFT: 12 April 2024

## **Anticipated Phase 1 Schedule**

- Community Kick-off Event May 19<sup>th</sup> in Clover Park from 11a 3p
- Project Website Will have project timelines, the survey, virtual learning sessions, contact page, upcoming events, and more!
- Survey Anticipated launch at the Community Kick-off, will be open for 4 weeks
- Pop- up Events