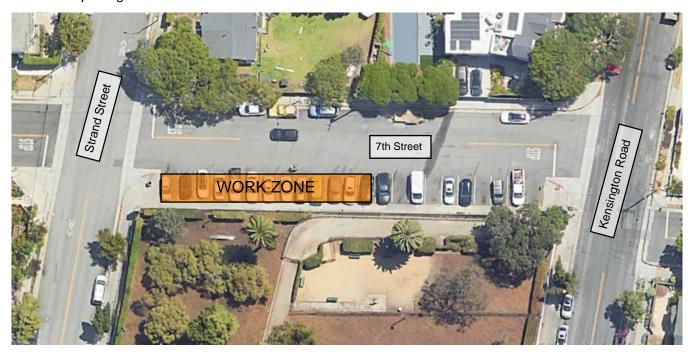

## The construction and parking and sidewalks restrictions will occur on:

7<sup>th</sup> Street and Strand Street (Joslyn Park)

Construction is expected to start February 2024 and last approximately 2 months through March 2024. Work zone shown below.

## Dear Neighbors:

The City of Santa Monica has contracted with International Line Builders (ILB) to install four (4) electric vehicle charging stations on 7<sup>th</sup> Street and Strand Street (Joslyn Park). The stations will be located on the southwest corner of 7<sup>th</sup> Street and Strand Street. Improvements include new vehicle charge stations, new parking striping and signage, and new curb ramp.