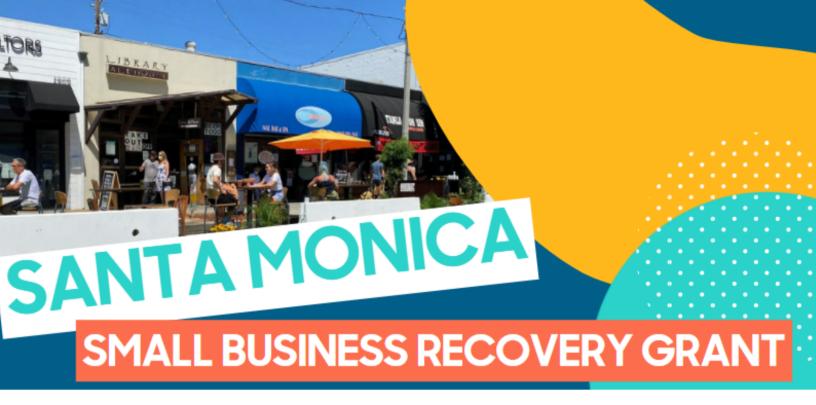

## **OVERVIEW**

The Santa Monica Small Business Recovery Grant program is dedicated to supporting brick-and-mortar businesses based in the City of Santa Monica. A total of 78 small businesses, all located in the City of Santa Monica, with annual revenues below \$2 million were selected at random and awarded grants of \$5,000 each.