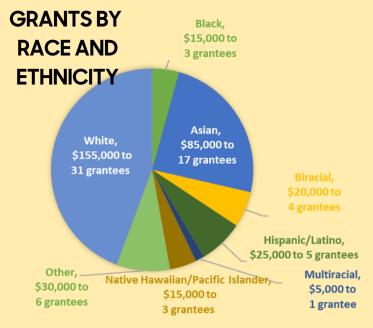

## **OVERVIEW**

The Santa Monica Small Business Recovery Grant program is dedicated to supporting brick-and-mortar businesses based in the City of Santa Monica. A total of 78 small businesses, all located in the City of Santa Monica, with annual revenues below \$2 million were selected at random and awarded grants of \$5,000 each.









or led

women-owned

from low- and moderate-income census

tracks

PAGE 1



50% of grantees self-identified as being owned or led by people of color

## **GRANTS BY ZIP CODE** 90401. 90405, \$115,000 to 23 \$140,000 to 28 grantees grantees 90402, \$5,000 to 1 grantee 36% of grantees are located in zip code 90405

## **GRANTS BY REVENUE**



44% of grantees reported annual revenues below \$250,000

## **GRANTS BY INDUSTRY**

| Primary Industry         | # Grantees | Tot | al Awarded |
|--------------------------|------------|-----|------------|
| Accommodation and        |            |     |            |
| Food Services            | 19         | \$  | 95,000     |
| Arts, Entertainment,     |            |     |            |
| and Recreation           | 5          | \$  | 25,000     |
| Educational Services     | 3          | \$  | 15,000     |
| Finance and Insur