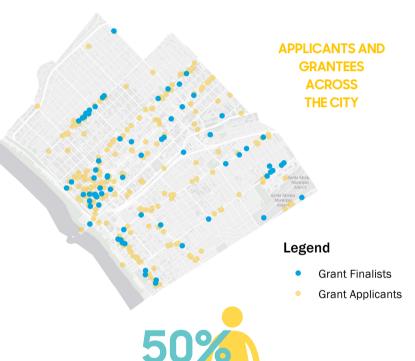

or led

women-owned

from low- and moderate-income census

tracks

PAGE 1

50% of grantees self-identified as being owned or led by people of color