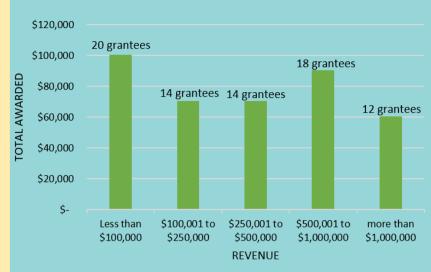

## **GRANTS BY REVENUE**

44% of grantees reported annual revenues below \$250,000